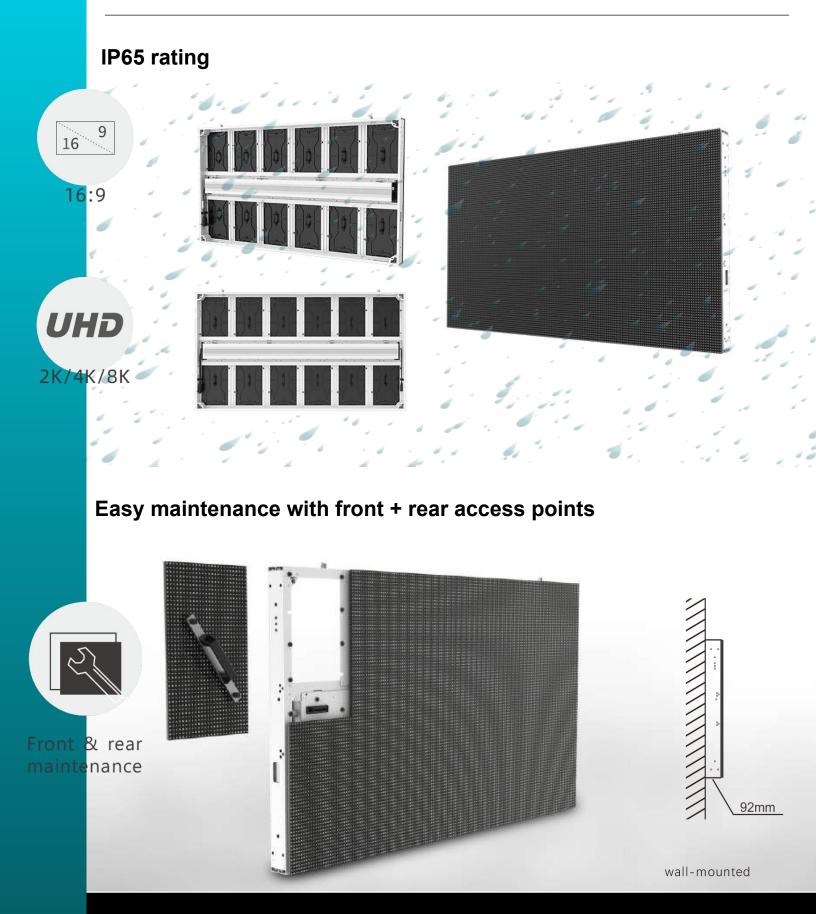

#### Light-weight for easy installation

Ultra-thin

1600mm

92mm

.....

Baoan complex

Outdoor advertisement

Jiangnan Building of Jiaxing City