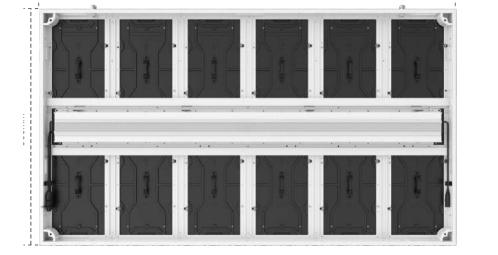

#### Light-weight for easy installation

Ultra-thin

1600mm

92mm

.....

Baoan complex

Outdoor advertisement

Jiangnan Building of Jiaxing City

| Model                                | <b>MERIDIAN 8</b> | <b>MERIDIAN 10</b> | <b>MERIDIAN 16</b> |
|--------------------------------------|-------------------|--------------------|--------------------|
| Pixel Pitch (mm)                     | 8.33              | 10.2               | 16.66              |
| Pixel Density (dot/m²)               | 14400             | 9604               | 3600               |
| LED Type                             | SMD3535           | SMD3535            | SMD3535            |
| Module Size(mm*mm)                   | 266.67*450        | 266.67*450         | 266.67*450         |
| Module Resolution (px*p              | x) 32*54          | 26*44              | 16*27              |
| Viewing Angle (H/W)                  | 140/110           | 140/110            | 140/110            |
| Brightness(cd/ m²)                   | 8000-9000         | 8000-9000          | 7000-8000          |
| Gray Scale(bit)                      | 14                | 14                 | 14                 |
| Refresh Rate(Hz)                     | 1920-3840         | 1920-3840          | 1920-3840          |
| Maximum Cabinet Power<br>Consumption | 921               | 921                | 921                |
| Average Cabinet<br>Power Consumption | 368               | 368                | 368                |
| Cabinet Size(mm*mm) )                | 1600*900*92       | 1600*900*92        | 1600*900*92        |
| Cabinet Weight(kg/pcs)               | 37                | 37                 | 37                 |
| Cabinet Resolution(px*px             | ) 192*108         | 156*88             | 96*54              |
| Operating Temperature (°C)           | -20~ +60          | -20~+60            | -20~+60            |
| Operating Humidity (RH)              | 10%~90%           | 10%~90%            | 10%~90%            |
| Ingress Protection                   | IP65              | IP65               | IP65               |
| Certifications                       | CE/FCC/EMC/ETL    | CE/FCC/EMC/ETL     | CE/FCC/EMC/ETL     |