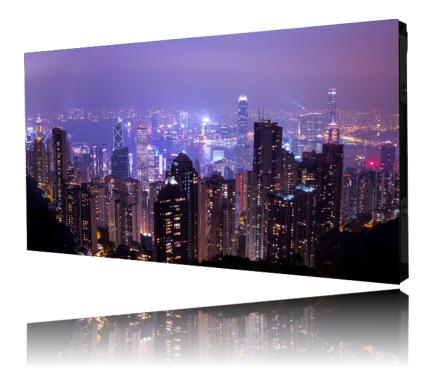

# the new way to outdoor. MERIDIAN XT©



#### Save up to 30% of energy with power-saving technology



Traditional Technology



**MERIDIAN Technology** 

Easily create 2k, 4k, + 8k displays





#### High definition performance





High refresh rate



#### Light-weight for easy installation



Ultra-thin



1600mm

92mm

.....



Baoan complex



Outdoor advertisement



Jiangnan Building of Jiaxing City

| Model                                | <b>MERIDIAN 8</b> | <b>MERIDIAN 10</b> | <b>MERIDIAN 16</b> |
|--------------------------------------|-------------------|--------------------|--------------------|
| Pixel Pitch (mm)                     | 8.33              | 10.2               | 16.66              |
| Pixel Density (dot/m²)               | 14400             | 9604               | 3600               |
| LED Type                             | SMD3535           | SMD3535            | SMD3535            |
| Module Size(mm*mm)                   | 266.67*450        | 266.67*450         | 266.67*450         |
| Module Resolution (px