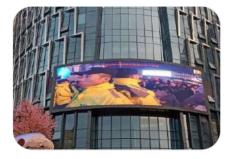

#### Light-weight for easy installation

Ultra-thin

1600mm

92mm

.....

Baoan complex

Outdoor advertisement

Jiangnan Building of Jiaxing City