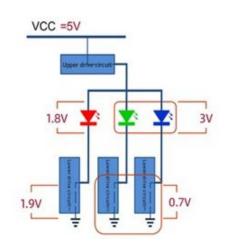

#### Save up to 30% of energy with power-saving technology

Traditional Technology

**MERIDIAN Technology** 

Easily create 2k, 4k, + 8k displays