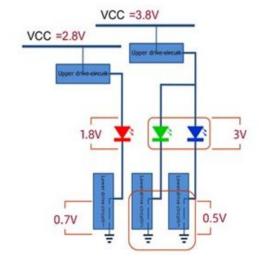

#### Save up to 30% of energy with power-saving technology

Traditional Technology

**MERIDIAN Technology** 

Easily create 2k, 4k, + 8k displays